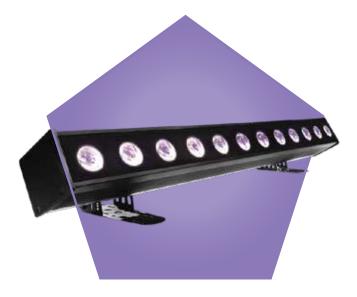

## PRODUCT INTRODUCTION

**PixCYC 12** is an upgraded model on the basis of PixCYC, with 12x10W high efficient RGBW LEDs, it deliver more than 50% output over the last generation, individual pixel control, 2 optics available, 10° for dynamic beam pixel effect, 16° for wide wall wash; Patented DIM4 technology offer the delicate dimming curve to meet all professional needs. The PixCYC 12 is perfect cost-effective item for the Rental house, TV station, Theatre, studio and concert hall applications.