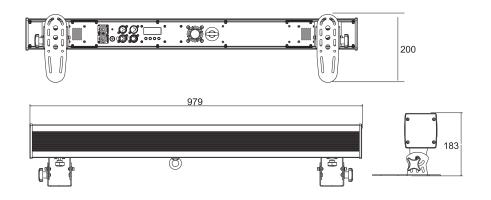

## PRODUCT PARAMETERS

| Light source               | 12x 10W RGBW LED              |
|----------------------------|-------------------------------|
| Angle                      | 16º (10º optional)            |
| Voltage                    | 100-240VAC, 50/60Hz           |
| Drive Current   Max. Power | 950mA / 150W                  |
| Connections                | DMX in/out, power in/out      |
| Dimmer/Strobe              | 0-100% 16bit / 0-20Hz         |
| Control                    | DMX512                        |
| Display                    | on board control, custom mode |
| Housing                    | black die-cast aluminuium     |
| Dimensions/Weight          | 979x200x183mm / 6,5kg         |
| Ambient Temp               | 0°C-45°C                      |
| IP Rated                   | IP20                          |

## DIMENSIONS